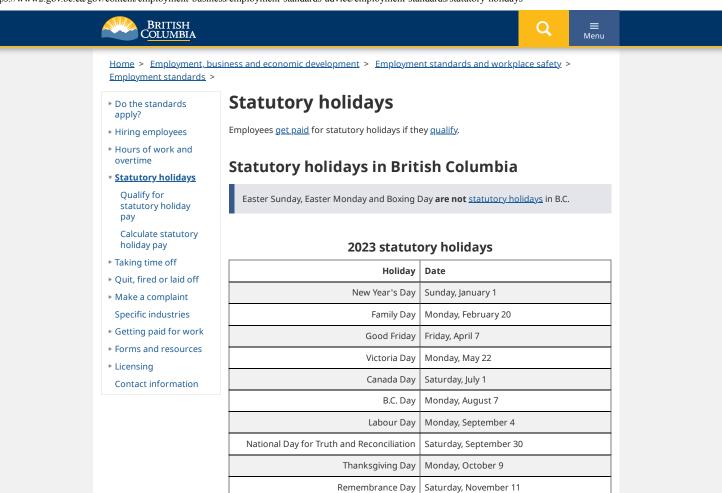

## 2024 statutory holidays

Monday, December 25

Christmas Day

| Holiday                                   | Date                   |
|-------------------------------------------|------------------------|
| New Year's Day                            | Monday, January 1      |
| Family Day                                | Monday, February 19    |
| Good Friday                               | Friday, March 29       |
| Victoria Day                              | Monday, May 20         |
| Canada Day                                | Monday, July 1         |
| B.C. Day                                  | Monday, August 5       |
| Labour Day                                | Monday, September 2    |
| National Day for Truth and Reconciliation | Monday, September 30   |
| Thanksgiving Day                          | Monday, October 14     |
| Remembrance Day                           | Monday, November 11    |
| Christmas Day                             | Wednesday, December 25 |